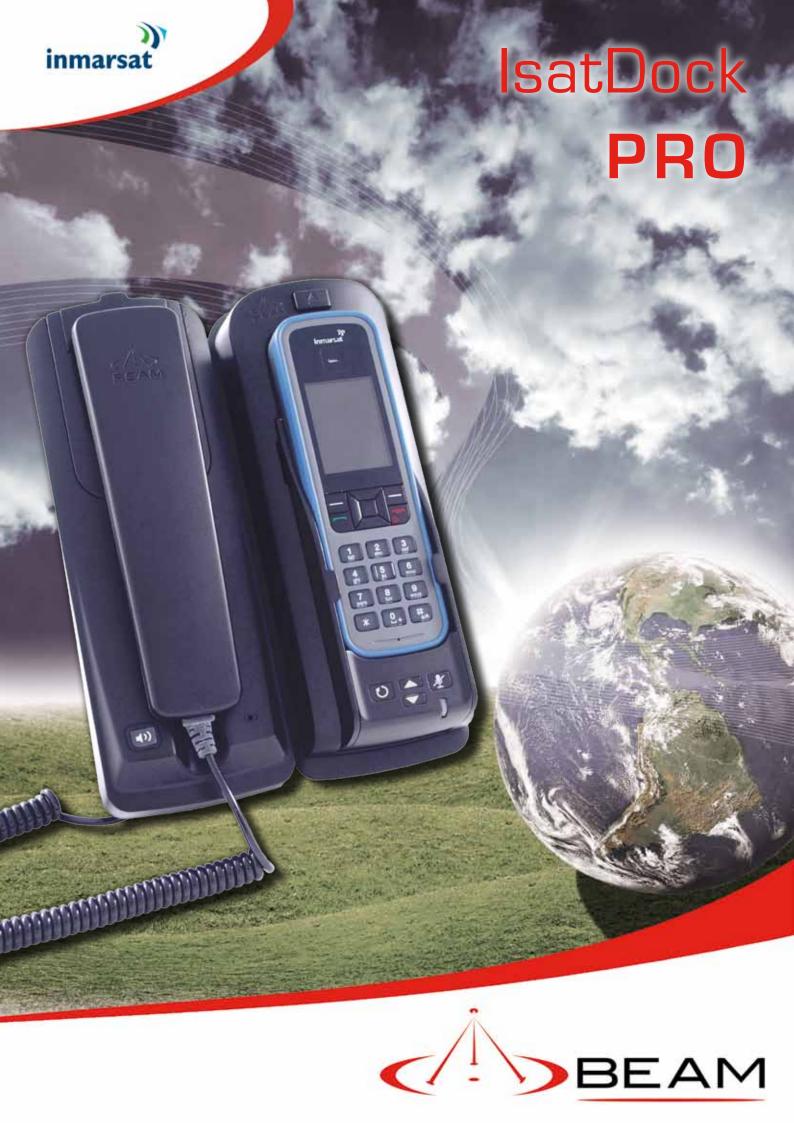

# **KEY FEATURES**

### DESIGN

- All in one design
- High quality ABS Plastic
- Single action insertion mechanism
- Key lockable & securable to wall/desk
- Wall or desk mounting options
- Accessible control buttons
- Slimline privacy handset
- Integrated antenna connections
- Inbuilt speaker / microphone
- Cable routing LHS/TOP/BOTTOM

## OTHER KEY FEATURES

- Active privacy handset
  - Inbuilt hand-free speaker phone
  - Status LED with adjustable brightness
  - USB data access

# BUTTONS ON DOCK

- Ringer volume up/down
- In-call volume up/down
- Last number redial
- In-call mute
- Speaker/hands free button